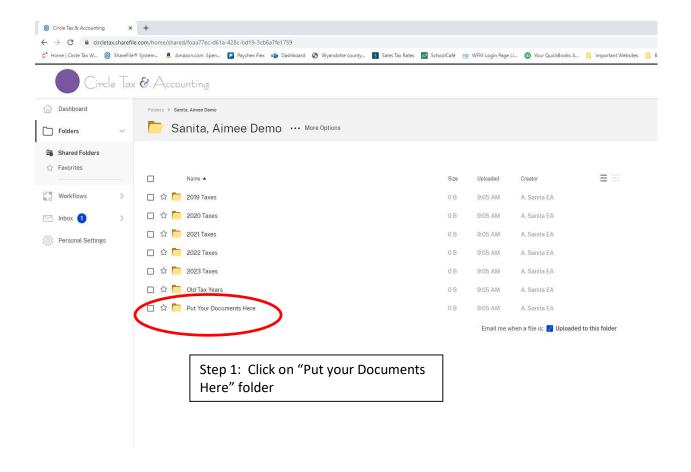

When you first log in you should see a folder with your name on it. Click on it to open the folder.

You will see a screen with several folders (this is a template, so even if you haven't been a client since 2012 you will still have all these folders).