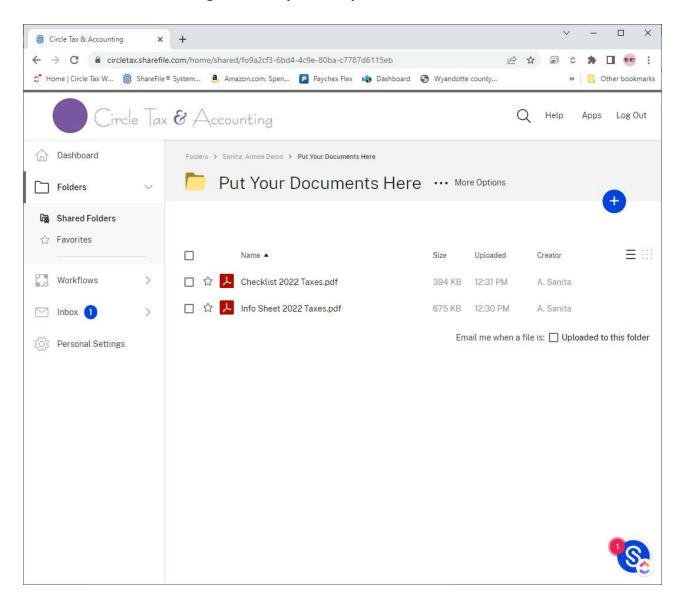

When you first log in you should see a folder with your name on it. Click on it to open the folder.

You will see a screen with several folders (this is a template, so even if you haven't been a client since 2012 you will still have all these folders).

You should now see the documents you have loaded. If you need to load additional documents click the "+" again and repeat the process.

There is an option that says, "Create Note" that you can also use if you have something you need to add to the file but don't have a document. For example, if you normally give me a mileage number, instead of emailing it you can click Create Note and put it in your file.

Confirm everything you need to load is showing up in the window. Once everything is loaded you can click Log Out at the top and close the internet window.