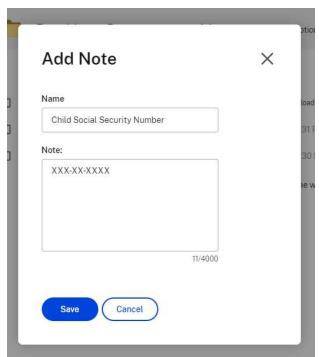

You should now see the documents you have loaded. If you need to load additional documents click the "+" again and repeat the process.

There is an option that says, "Create Note" that you can also use if you have something you need to add to the file but don't have a document. For example, if you normally give me a mileage number, instead of emailing it you can click Create Note and put it in your file.