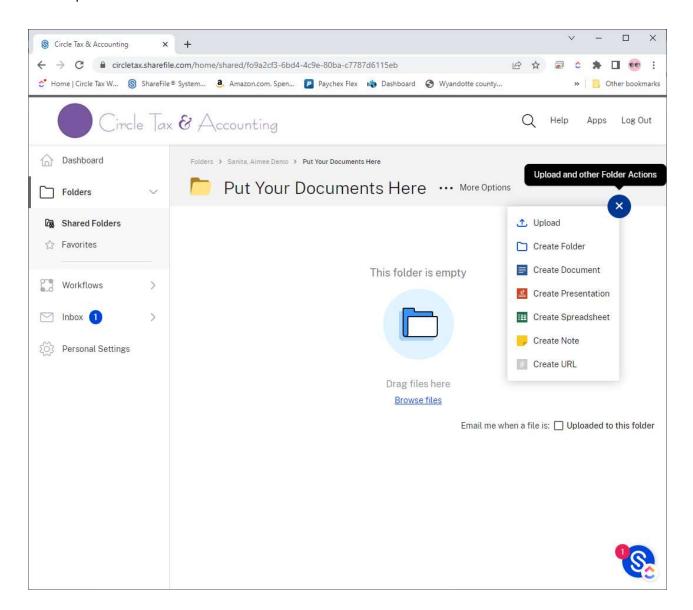

Once in the folder you can upload files. Click on the Blue Circle with the + Sign in the righthand cornerand select Upload.

You can simply drag files from another folder on the screen & drop them in the box. Or select "Browse files" and find the files you want to upload from your computer.