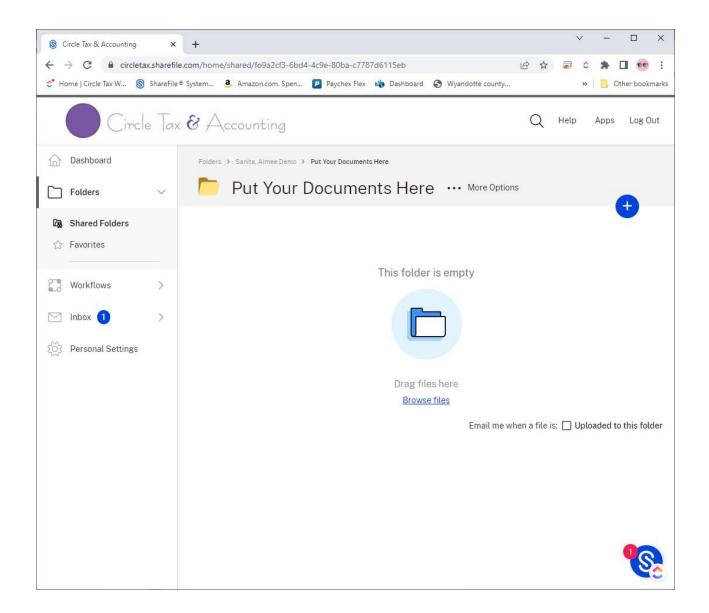

Once in the folder you can upload files. Click on the Blue Circle with the + Sign in the righthand cornerand select Upload.

You can simply drag files from another folder on the screen & drop them in the box. Or select "Browse files" and find the files you want to upload from your computer.

Once you selected the files make sure to click upload

<sup>\*\*</sup>Please note we run windows based computers. We can open PDFs, jpegs, and Office documents. We can't however open Mac documents. If you have a Mac program (like pages or numbers files) please convert the file to either PDF or office file type (word or excel).