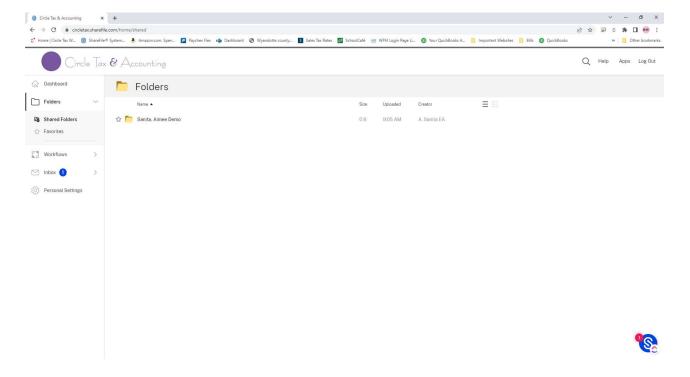

When you first log in you should see a folder with your name on it. Click on it to open the folder.

You will see a screen with several folders (this is a template, so even if you haven't been a client since 2012 you will still have all these folders).