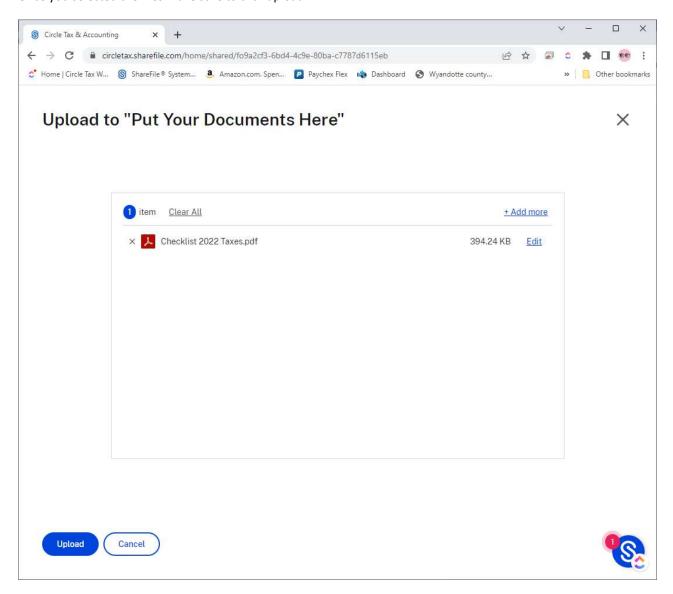

Once in the folder you can upload files. Click on the Blue Circle with the + Sign in the righthand cornerand select Upload.

You can simply drag files from another folder on the screen & drop them in the box. Or select "Browse files" and find the files you want to upload from your computer.

Once you selected the files make sure to click upload

<sup>\*\*</sup>Please note we run windows based computers. We can open PDFs, jpegs, and Office documents. We can't however open Mac documents. If you have a Mac program (like pages or numbers files) please convert the file to either PDF or office file type (word or excel).