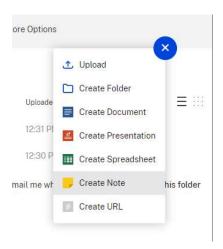

Once in the folder you can upload files. Click on the Blue Circle with the + Sign in the righthand cornerand select Upload.

You can simply drag files from another folder on the screen & drop them in the box. Or select "Browse files" and find the files you want to upload from your computer.

You should now see the documents you have loaded. If you need to load additional documents click the "+" again and repeat the process.

There is an option that says, "Create Note" that you can also use if you have something you need to add to the file but don't have a document. For example, if you normally give me a mileage number, instead of emailing it you can click Create Note and put it in your file.